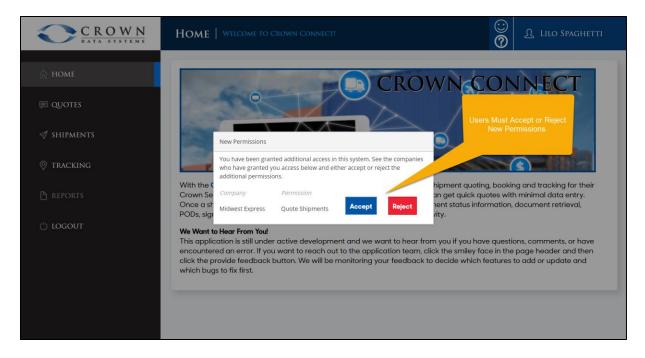

### Crown Connect Web Site, User

5. When a user logs in to Crown Connect 3 after a new permission (such as the ability to submit quotes) is granted, the user will need to Accept or Reject those permissions.