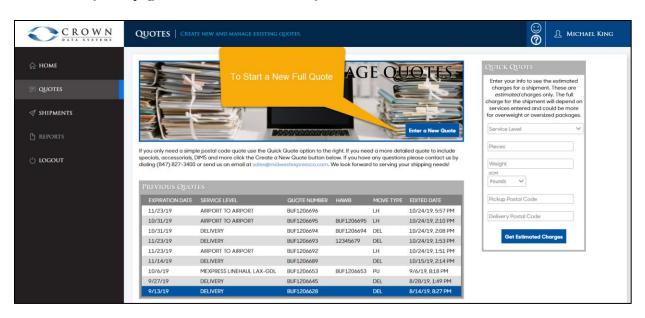

#### Crown Connect Web Site, User

6. Once logged in to Crown Connect 3, the user should click on the Quotes link to go to the page that will allow them to create new quotes and to view existing ones.

7. On the Quotes page, clicking the Enter a New Quote button begins the process of requesting a full quote (which can be booked if the quote charge is accepted).