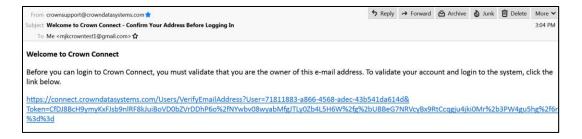

### Email, User

1. The user will receive an email, like this. If the user is new to Crown Connect and does not have an account with any company, the user should click *Register for an Account*. This will take open the CC3 Create Crown Connect User web page.

| From crownsupport@crowndatasystems.com 🛊                                                                           | ✤ Reply | → Forward | Archive | 👌 Junk | Delete | More 🗸  |
|--------------------------------------------------------------------------------------------------------------------|---------|-----------|---------|--------|--------|---------|
| Subject You Have Access to New Data in Crown Connect                                                               |         |           |         |        |        | 2:55 PM |
| To Me <mjkcrowntest1@gmail.com>☆</mjkcrowntest1@gmail.com>                                                         |         |           |         |        |        |         |
| Crown Sales Demo has granted you access to some of their data in Crown Connect.                                    |         |           |         |        |        |         |
| Use the links below to access the system.                                                                          |         |           |         |        |        |         |
| Login to Crown Connect         New User: Register for an Account           Register for an Account         Account |         |           |         |        |        |         |
|                                                                                                                    |         |           |         |        |        |         |