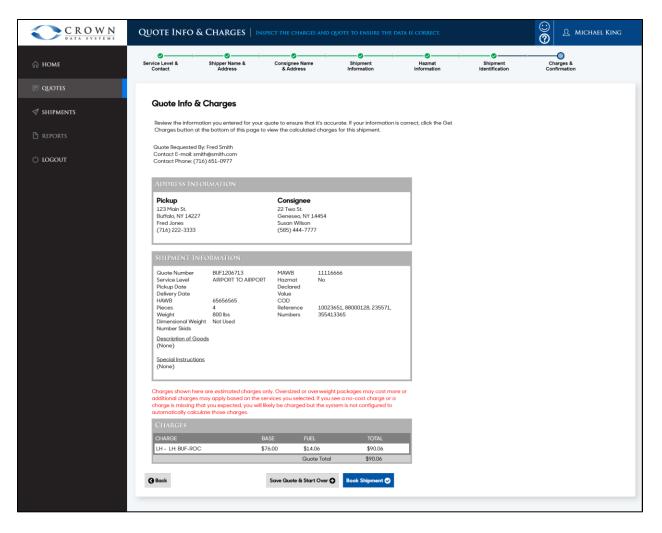

26. If Book Shipment is clicked, the quote will be converted to live shipment. Crown Connect will then present the user with a Bill of Lading which can be printed or saved. (Recall that Bills of Lading for booked shipments can also be accessed on the CC3 Shipments page.)

| C R O W N<br>DATA SYSTEMS | QUOTE RATII                | NG   INSPECT THE CH       | ARGES AND QUOTE TO ENS       | URE THE DATA IS CORREC     | n (                         |                               |                           |
|---------------------------|----------------------------|---------------------------|------------------------------|----------------------------|-----------------------------|-------------------------------|---------------------------|
| 💮 номе                    | Service Level &<br>Contact | Shipper Name &<br>Address | Consignee Name<br>& Address  | Shipment<br>Information    | Hazmat<br>Information       | Shipment<br>Identification    | Charges &<br>Confirmation |
| 💷 quotes                  |                            | The quote has             | s been booked and is ready t | o be dispatched. You can c | download or view the bill o | f lading by using the button: | s below.                  |
| I SHIPMENTS               |                            |                           |                              | View/Print BoL D           | Pownload BoL                |                               |                           |
| 🗅 REPORTS                 |                            |                           |                              | Show Quote                 | List                        |                               |                           |
| 🖒 logout                  |                            |                           |                              |                            |                             |                               |                           |
|                           |                            |                           |                              |                            |                             |                               |                           |
|                           |                            |                           |                              |                            |                             |                               |                           |
|                           |                            |                           |                              |                            |                             |                               |                           |
|                           | -                          |                           |                              |                            |                             |                               |                           |